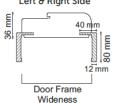

#### DOOR LEAF PROPERTIES

KANAT ÖZELLİKLERİ

Door Frame and Architrave Left & Right Side

Door Frame and Architrave Top Side