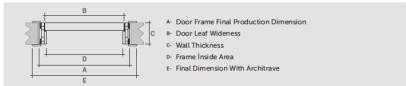

### WOODEN TOUCH PRODUCT CARD

| <b>Kasa Genişliği</b><br>Frame Widthness | <b>Duvar Kalınlığı Min. (mm)</b> Wall Thickness Min. (mm) | <b>Duvar Kalınlığı Max. (mm)</b><br>Wall Thickness Max. (mm) |
|------------------------------------------|-----------------------------------------------------------|--------------------------------------------------------------|
| 110                                      | 96                                                        | 135                                                          |
| 150                                      | 135                                                       | 175                                                          |
| 190                                      | 175                                                       | 215                                                          |
| 230                                      | 215                                                       | 255                                                          |

### DOOR CROSS CELECTION

#### DOOR LEAF PROPERTIES

KANAT ÖZELLİKLERİ

Door Frame and Architrave Left & Right Side

Door Frame and Architrave Top Side