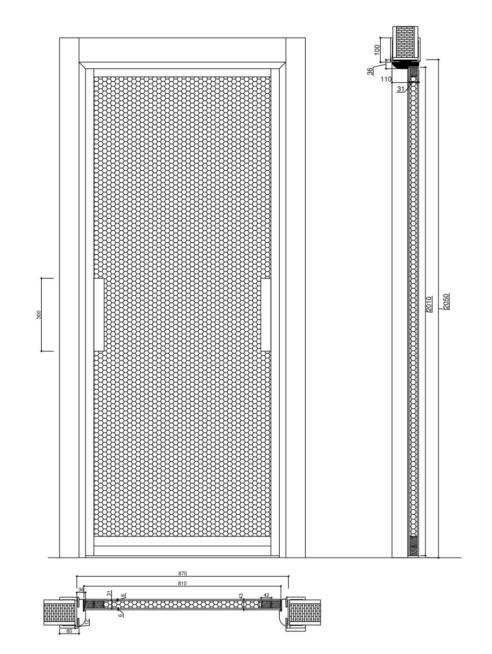

### DOOR CROSS CELECTION

#### DOOR LEAF PROPERTIES

KANAT ÖZELLİKLERİ

Door Frame and Architrave Left & Right Side

Door Frame and Architrave Top Side