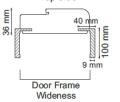

#### DOOR LEAF PROPERTIES

KANAT ÖZELLİKLERİ

Door Frame and Architrave Left & Right Side

Door Frame and Architrave Top Side