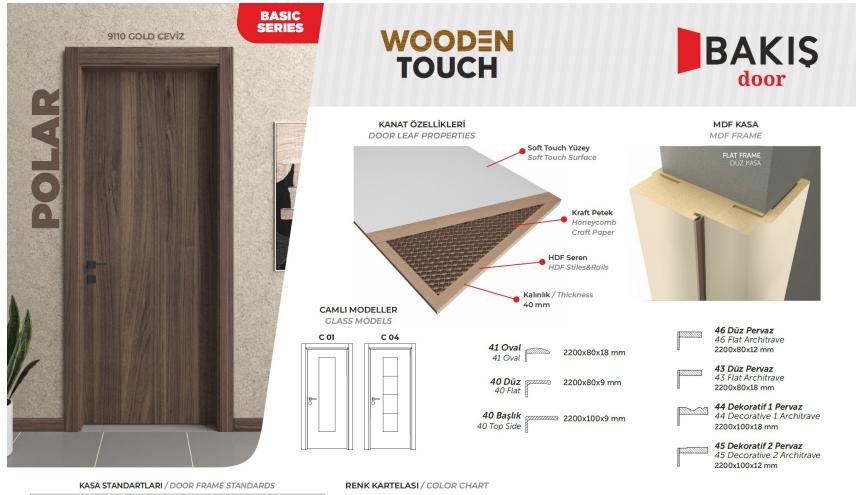

#### DOOR LEAF PROPERTIES

KANAT ÖZELLİKLERİ

Door Frame and Architrave Left & Right Side

Door Frame and Architrave Top Side