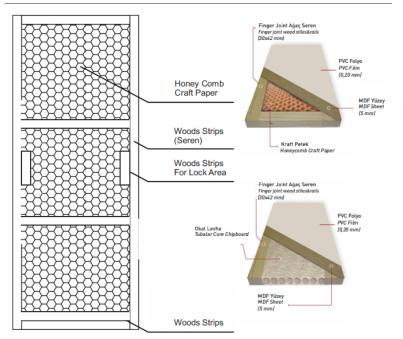

### PVC (Polivinil Klorür PVC Foil )

PVC door foil is a type of foil applied with Vacuum Press machines. First of all, doors are placed on vacuum press machines. Then, whatever color door we want, that color PVC foil is laid on the door. Vacuum press machines adhere the PVC door foil to the door under high temperature and pressure. This process takes approximately 5 minutes. Vacuum press machines adhere the PVC foil to the door to form a smooth surface. The temperature required for this process is approximately 80 C.PVC door foils have different hardness and softness ratios.

### PET / PE ( Polietilen Laminated PET Foil )

PET (Polyethylene terephthalate) is a thermoplastic polymer used in the production of plastic bottles and films. Compared with other plastics, it has good strength, light weight, thermal stability. PET plastic is a thermoplastic polymer widely used for high-quality packaging applications.