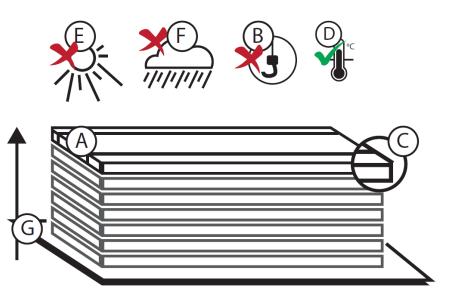

### DOOR STACKING

## MATTERS TO BE CONSIDERED DURING CARRYING, STORAGE AND TRANSPORTATION

- A Door leaf cardboard or wing shrink nylon, frame and head package should be shipped and transported without opening.
- The apparatus that holds the leaf and frames with hooks, compression and pressure during transport and transfer should never be used. Rubbing mo⊠on and similar situa⊠ons that may damage the product should be avoided.
- During transportalion, care should be taken not to hit the corners, and it should not be forgolien that the product may be damaged by impact.
- Op\( \text{D} \) Op\( \text{Summ storage condi\( \text{Sons must be provided.} \) Storage area should be between 5 °C 37 °C, humidity should be between 25%-75%.
- (E) Keep away from direct sunlight and heat sources.
- (F) Care should be taken not to get the product wet during shipment in humid and rainy weather. The product should be stored in a moisture-free and dry environment.
- Doors should not be stacked ver@cally, they should be kept horizontally on a smooth surface so that they do not touch the ground directly. Up to 30 wing packs, 15 case and head packs can be stacked on top of each other.