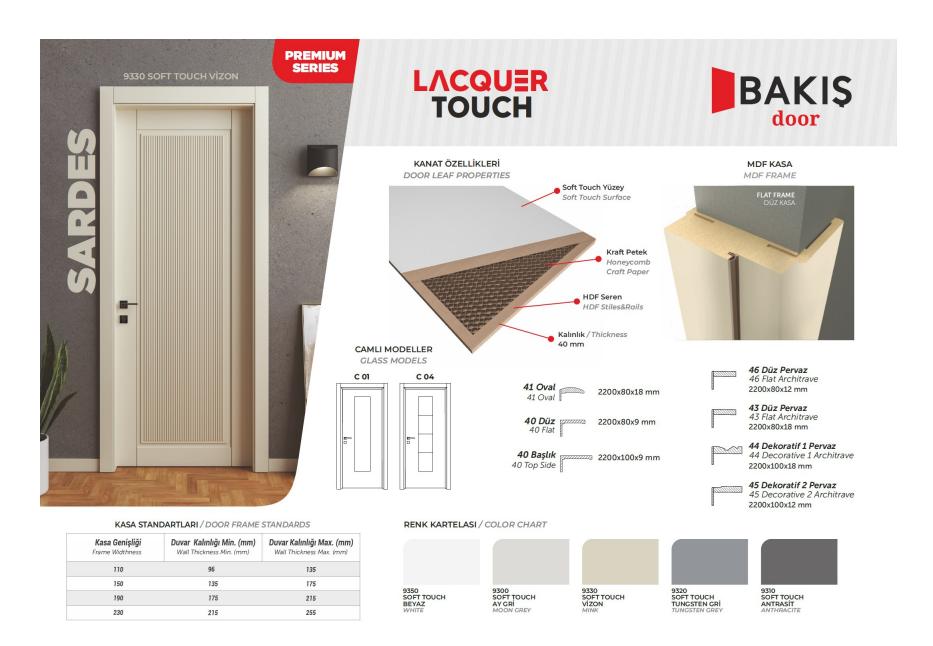

#### RENK KARTELASI / COLOR CHART

**MOON GREY** 

9350 9300 SOFT TOUCH **SOFT TOUCH** AY GRİ

**BEYAZ** WHITE

9330 SOFTTOUCH VIZON MINK

9320 SOFT TOUCH **TUNGSTEN GRİ TUNGSTEN GREY** 

9310 **SOFT TOUCH ANTRASIT ANTHRACITE** 

### WOODEN TOUCH PRODUCT CARD

| <b>Kasa Genişliği</b><br>Frame Widthness | <b>Duvar Kalınlığı Min. (mm)</b> Wall Thickness Min. (mm) | <b>Duvar Kalınlığı Max. (mm)</b><br>Wall Thickness Max. (mm) |
|------------------------------------------|-----------------------------------------------------------|--------------------------------------------------------------|
| 110                                      | 96                                                        | 135                                                          |
| 150                                      | 135                                                       | 175                                                          |
| 190                                      | 175                                                       | 215                                                          |
| 230                                      | 215                                                       | 255                                                          |